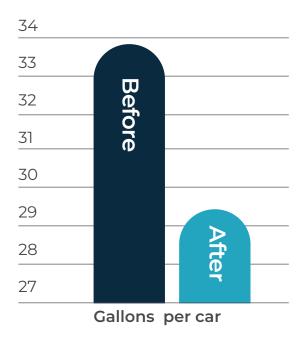

### **Oasis Car Wash**

Hillsdale, Michigan

Gallons per car (Pre-Installation)

# 33.9 Average

Gallons per car (Post-Installation)

# 29.4 Average

15.4%

## **Average Reduction**