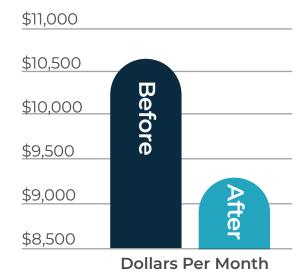

## Consumption prior to installation:

Dates/Time Period: **CCF Per Month:** 

July 2020 - Sept 2021 2.340

Dollars Billed Per Month: \$10,595

## Consumption after installation:

Dates/Time Period: **CCF Per Month:** 

Oct 2021 - July 2022 2,067 Dollars Billed Per Month: \$9,248

Out of respect for the client, please do not attempt to make contact without obtaining permission.