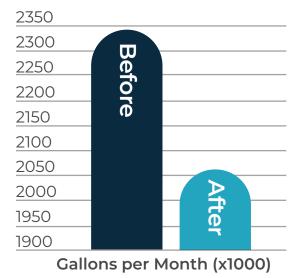

## Consumption prior to installation:

Dates/Time Period: **CCF Per Month:** 

July 2020 - Sept 2021 2.340

Dollars Billed Per Month: \$10,595

## Consumption after installation:

Dates/Time Period: **CCF Per Month:** 

Oct 2021 - July 2022 2,067 Dollars Billed Per Month: \$9,248

Out of respect for the client, please do not attempt to make contact without obtaining permission.