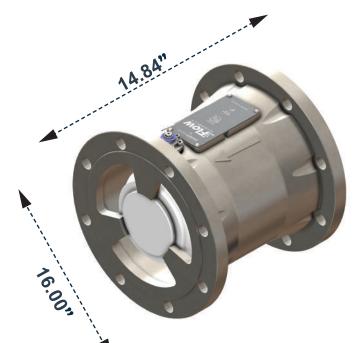

## **Installation Dimensions**

10" SMART VALVE:

Body Length – Flange to Flange

Approximate Weight

185 lbs Standard

Bolt PatternBolt Holes

Through Holes

Shipping Weight

235 lbs

14.84"

For best results install the Smart Valve downstream of water meter and backflow preventer (if present), but before any other equipment such as a pressure reducer or booster pump. Where possible it is recommended (but not critical) to have 10 diameters of pipe between the water meter and the valve. All flanged installations to use gaskets at each flange.